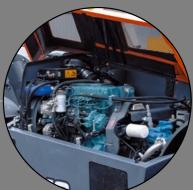

Hydraulic line on boom for connection of attachments with quick couplers

- Advanced reliable engine YMZ-53419
- Hydraulics from Bosch Rexroth
- with axial piston variable pump
- Reversing fan/radiator cleaning system
- Hydraulic locking function when the operator is out of cab