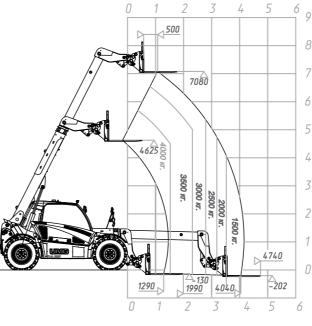

### **WORKING RANGES & CHARACTERISTICS**

| Model                            | TLH-3507-12 (AG/CE)                                    |                              | TLH-4007-12 (AG/CE) |                              | TLH-3510-12 (AG/CE) |                              |  |
|----------------------------------|--------------------------------------------------------|------------------------------|---------------------|------------------------------|---------------------|------------------------------|--|
| Type of arm                      | Two-section boom extension system with Delta-mechanism |                              |                     |                              |                     |                              |  |
| Тип рабочего органа              | pallet<br>forks                                        | grab bucket/<br>grain bucket | pallet<br>forks     | grab bucket/<br>grain bucket | pallet<br>forks     | grab bucket/<br>grain bucket |  |
| Bucket capacity, m³              | -                                                      | 1,5 / 2,5                    | _                   | 1,5 / 2,5                    | _                   | 1,5 / 2,5                    |  |
| Maximum cargo lift height, mm    | 7080                                                   | 7040 / 7020                  | 7080                | 7040 / 7020                  | 9715                | 7040 / 9695                  |  |
| Reach at maximum lift height, mm | 1075                                                   | 1380 / 1760                  | 1075                | 1380 / 1760                  | 2355                | 1380 / 3050                  |  |
| Maximum forward reach, mm        | 4040                                                   | 4350 / 4730                  | 4040                | 4350 / 4730                  | 6990                | 4350 / 7730                  |  |
| Maximum lift capacity, kg        | 3500                                                   | 3500                         | 4000                | 3500                         | 3500                | 3500                         |  |
| DIMENSIONS                       |                                                        |                              |                     |                              |                     |                              |  |
| Overall length, mm               | 6540                                                   | 6280 / 6850                  | 6540                | 6280 / 6850                  | 6740                | 6280 / 6850                  |  |