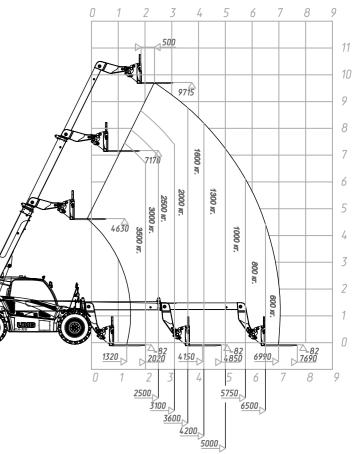

### **WORKING RANGES & CHARACTERISTICS**

| Model                            | TLH-3507-12 (AG/CE)                                    |                              | TLH-4007-12 (AG/CE) |                              | TLH-3510-12 (AG/CE) |                              |  |
|----------------------------------|--------------------------------------------------------|------------------------------|---------------------|------------------------------|---------------------|------------------------------|--|
| Type of arm                      | Two-section boom extension system with Delta-mechanism |                              |                     |                              |                     |                              |  |
| Тип рабочего органа              | pallet<br>forks                                        | grab bucket/<br>grain bucket | pallet<br>forks     | grab bucket/<br>grain bucket | pallet<br>forks     | grab bucket/<br>grain bucket |  |
| Bucket capacity, m³              | -                                                      | 1,5 / 2,5                    | _                   | 1,5 / 2,5                    | _                   | 1,5 / 2,5                    |  |
| Maximum cargo lift height, mm    | 7080                                                   | 7040 / 7020                  | 7080                | 7040 / 7020                  | 9715                | 7040 / 9695                  |  |
| Reach at maximum lift height, mm | 1075                                                   | 1380 / 1760                  | 1075                | 1380 / 1760                  | 2355                | 1380 / 3050                  |  |
| Maximum forward reach, mm        | 4040                                                   | 4350 / 4730                  | 4040                | 4350 / 4730                  | 6990                | 4350 / 7730                  |  |
| Maximum lift capacity, kg        | 3500                                                   | 3500                         | 4000                | 3500                         | 3500                | 3500                         |  |
| DIMENSIONS                       |                                                        |                              |                     |                              |                     |                              |  |
| Overall length, mm               | 6540                                                   | 6280 / 6850                  | 6540                | 6280 / 6850                  | 6740                | 6280 / 6850                  |  |