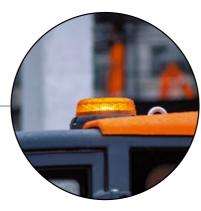

Flashing beacon on top of roof (yellow)

UMG

LED work illumination – front & rear: front - two lamps on cab, two lamps on boom; rear – two lamps behind the cab, one reversing lamp

End of boom protective boots