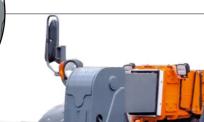

Flashing beacon on top of roof (yellow)

UMG

LED work illumination – front & rear: front - two lamps on cab, two lamps on boom; rear – two lamps behind the cab, one reversing lamp

End of boom protective boots

Hydraulic line on boom for connection of attachments with quick couplers

- Advanced reliable engine YMZ-53419
- Hydraulics from Bosch Rexroth
- with axial piston variable pump
- Reversing fan/radiator cleaning system
- Hydraulic locking function when the operator is out of cab