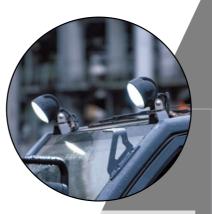

Flashing beacon on top of roof (yellow)

UMG

LED work illumination – front & rear: front - two lamps on cab, two lamps on boom; rear – two lamps behind the cab, one reversing lamp

End of boom protective boots