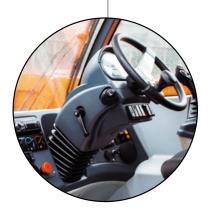

8

Ergonomic workstation with operator-friendly controls – less fatigue of the operator

E

Tilting & telescoping steering column

Air conditioning system with cab & air filters

Emergency stop button

Mirrors: right, left and additional rear mirror to control blind spots Lockable toolbox