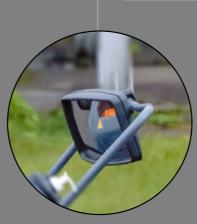

8

Ergonomic workstation with operator-friendly controls – less fatigue of the operator

E

Tilting & telescoping steering column

Air conditioning system with cab & air filters

Emergency stop button

Mirrors: right, left and additional rear mirror to control blind spots Lockable toolbox