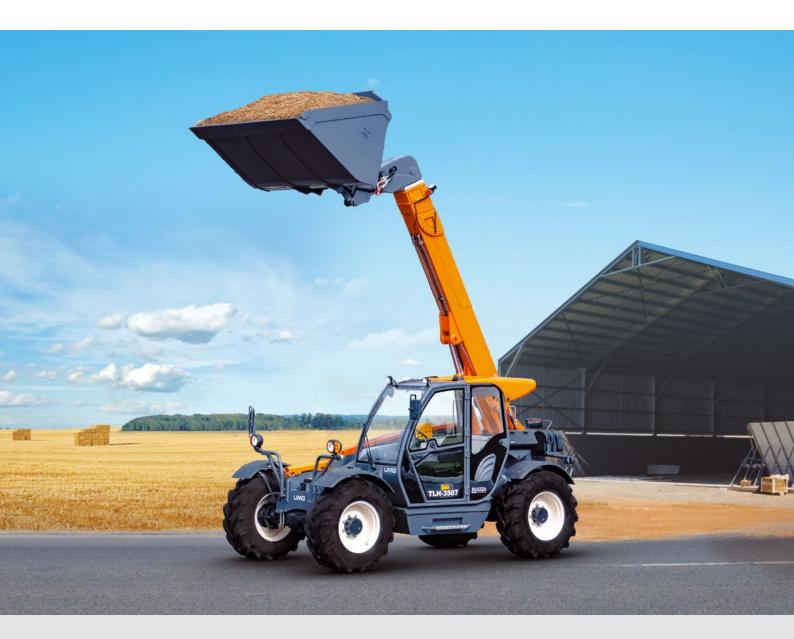

# ALL-AROUND UTILITY AT YOUR WORK SITE

EARTHWORKS & LANDSCAPING LIFTING APPLICATIONS FOR WORKING AT HEIGHTS **CLEANING OF TERRITORIES FROM DUST / FALLEN LEAVES / SNOW** 

Agriculture application: TLH 3507 AG, TLH 4007 AG, TLH 3510 AG TRANSLOADING OF GRAINS, ROOT CROPS ПЕРЕВАЛКА ТЮКОВ / РУЛОНОВ / БИГБЭГОВ TRANSLOADING OF BALES / ROLLS / BIG BAGS TRANSLOADING AND HANDLING OF FODDER, HAY, SILAGE **CLEANING OF LIVESTOCK FARMS** 

Construction application: TLH 3507 CE, TLH 4007 CE, TLH 3510 CE LIFTING OF MORTAR MIXES TRANSLOADING OF PIPES, COILS, PALLETIZED CARGO

BUCKETS

Light material

bucket

BLADES Snow V-blade Standard U-blade

FORKS Floating with high carriage w/floating