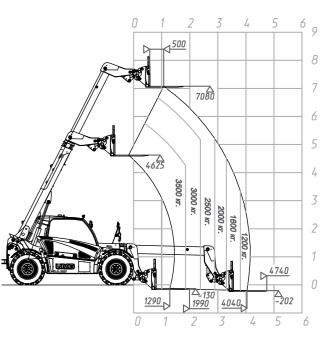

### LIFT PERFORMANCE & LIFT CHART

| SPECIFICATIONS                                             | TLH-3507-12 (AG/CE)                                                                     | TLH-4007-12 (AG/CE) | TLH-3510-12 (AG/CE) |  |  |  |  |
|------------------------------------------------------------|-----------------------------------------------------------------------------------------|---------------------|---------------------|--|--|--|--|
| Weight (w/o attachments), t                                | 7,8                                                                                     | 8,3                 | 8,8                 |  |  |  |  |
| ENGINE                                                     | ·                                                                                       |                     |                     |  |  |  |  |
| Model                                                      | YMZ                                                                                     |                     |                     |  |  |  |  |
| Emission class                                             | UNECE №96-02 class 4                                                                    |                     |                     |  |  |  |  |
| Power, kW                                                  | 97                                                                                      |                     |                     |  |  |  |  |
| Maximum torque, Nm                                         | 600                                                                                     |                     |                     |  |  |  |  |
| REFILL CAPACITIES                                          | I                                                                                       |                     |                     |  |  |  |  |
| Fuel tank, L                                               | 153                                                                                     |                     |                     |  |  |  |  |
| Hydraulic tank, L                                          | 130                                                                                     |                     |                     |  |  |  |  |
| HYDRAULICS                                                 |                                                                                         |                     |                     |  |  |  |  |
| Туре                                                       | Variable displacement axial piston pump                                                 |                     |                     |  |  |  |  |
| Oil flow / pressure (diverter)                             | 90 - 240                                                                                |                     |                     |  |  |  |  |
| Maximum working pressure in hydraulic system, bar          | 240                                                                                     |                     |                     |  |  |  |  |
| UNDERCARRIAGE                                              |                                                                                         |                     |                     |  |  |  |  |
| Transmission                                               | Electronic power shift transmission with torque convertor.<br>Two-piece propeller shaft |                     |                     |  |  |  |  |
| Type of undercarriage                                      | all-welded                                                                              |                     |                     |  |  |  |  |
| Ground clearance, mm                                       | 430                                                                                     |                     |                     |  |  |  |  |
| Minimum turning radius, over outer wheel / over bucket, mm | 3930 / 5430                                                                             |                     |                     |  |  |  |  |
| No. of gears: forward / reverse                            | 4 / 3                                                                                   |                     |                     |  |  |  |  |
| Maximum travel speed kmph                                  | 37                                                                                      |                     |                     |  |  |  |  |

### **WORKING RANGES & CHARACTERISTICS**

| Model                            | TLH-3507-12 (AG/CE)                                    |                              | TLH-4007-12 (AG/CE) |                              | TLH-3510-12 (AG/CE) |                              |  |
|----------------------------------|--------------------------------------------------------|------------------------------|---------------------|------------------------------|---------------------|------------------------------|--|
| Type of arm                      | Two-section boom extension system with Delta-mechanism |                              |                     |                              |                     |                              |  |
| Тип рабочего органа              | pallet<br>forks                                        | grab bucket/<br>grain bucket | pallet<br>forks     | grab bucket/<br>grain bucket | pallet<br>forks     | grab bucket/<br>grain bucket |  |
| Bucket capacity, m³              | -                                                      | 1,5 / 2,5                    | _                   | 1,5 / 2,5                    | _                   | 1,5 / 2,5                    |  |
| Maximum cargo lift height, mm    | 7080                                                   | 7040 / 7020                  | 7080                | 7040 / 7020                  | 9715                | 7040 / 9695                  |  |
| Reach at maximum lift height, mm | 1075                                                   | 1380 / 1760                  | 1075                | 1380 / 1760                  | 2355                | 1380 / 3050                  |  |
| Maximum forward reach, mm        | 4040                                                   | 4350 / 4730                  | 4040                | 4350 / 4730                  | 6990                | 4350 / 7730                  |  |
| Maximum lift capacity, kg        | 3500                                                   | 3500                         | 4000                | 3500                         | 3500                | 3500                         |  |
| DIMENSIONS                       |                                                        |                              |                     |                              |                     |                              |  |
| Overall length, mm               | 6540                                                   | 6280 / 6850                  | 6540                | 6280 / 6850                  | 6740                | 6280 / 6850                  |  |