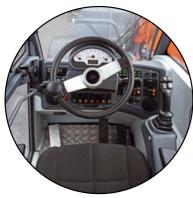

8

Ergonomic workstation with operator-friendly controls – less fatigue of the operator

E

Tilting & telescoping steering column

Air conditioning system with cab & air filters

Emergency stop button

Mirrors: right, left and additional rear mirror to control blind spots Lockable toolbox

Stereo system with AM/FM radio