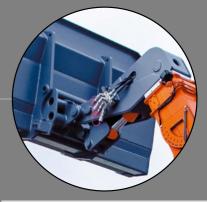

Hydraulic line on boom for connection of attachments with quick couplers

- Advanced reliable engine YMZ-53419
- Hydraulics from Bosch Rexroth
- with axial piston variable pump
- Reversing fan/radiator cleaning system
- Hydraulic locking function when the operator is out of cab