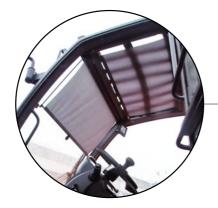

### WORK PLATFORM HYDRAULIC WINCH

Standard

• FOPS / ROPS cab • Protective grill on upper windshield integrated in cab roof

- Windshield (upper +bottom) sunshades
- Window wipers (upper, bottom & rear) with washer jets

Flashing beacon on top of roof (yellow)

UMG

LED work illumination – front & rear: front - two lamps on cab, two lamps on boom; rear – two lamps behind the cab, one reversing lamp

End of boom protective boots