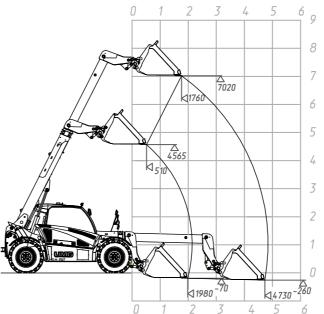

### LIFT PERFORMANCE & LIFT CHART

| SPECIFICATIONS                                             | TLH-3507-12 (AG/CE)                                                                     | TLH-4007-12 (AG/CE) | TLH-3510-12 (AG/CE) |  |  |  |  |
|------------------------------------------------------------|-----------------------------------------------------------------------------------------|---------------------|---------------------|--|--|--|--|
| Weight (w/o attachments), t                                | 7,8                                                                                     | 8,3                 | 8,8                 |  |  |  |  |
| ENGINE                                                     | ·                                                                                       |                     |                     |  |  |  |  |
| Model                                                      | YMZ                                                                                     |                     |                     |  |  |  |  |
| Emission class                                             | UNECE №96-02 class 4                                                                    |                     |                     |  |  |  |  |
| Power, kW                                                  | 97                                                                                      |                     |                     |  |  |  |  |
| Maximum torque, Nm                                         | 600                                                                                     |                     |                     |  |  |  |  |
| REFILL CAPACITIES                                          | I                                                                                       |                     |                     |  |  |  |  |
| Fuel tank, L                                               | 153                                                                                     |                     |                     |  |  |  |  |
| Hydraulic tank, L                                          | 130                                                                                     |                     |                     |  |  |  |  |
| HYDRAULICS                                                 |                                                                                         |                     |                     |  |  |  |  |
| Туре                                                       | Variable displacement axial piston pump                                                 |                     |                     |  |  |  |  |
| Oil flow / pressure (diverter)                             | 90 - 240                                                                                |                     |                     |  |  |  |  |
| Maximum working pressure in hydraulic system, bar          | 240                                                                                     |                     |                     |  |  |  |  |
| UNDERCARRIAGE                                              |                                                                                         |                     |                     |  |  |  |  |
| Transmission                                               | Electronic power shift transmission with torque convertor.<br>Two-piece propeller shaft |                     |                     |  |  |  |  |
| Type of undercarriage                                      | all-welded                                                                              |                     |                     |  |  |  |  |
| Ground clearance, mm                                       | 430                                                                                     |                     |                     |  |  |  |  |
| Minimum turning radius, over outer wheel / over bucket, mm | 3930 / 5430                                                                             |                     |                     |  |  |  |  |
| No. of gears: forward / reverse                            | 4 / 3                                                                                   |                     |                     |  |  |  |  |
| Maximum travel speed kmph                                  | 37                                                                                      |                     |                     |  |  |  |  |

### **WORKING RANGES & CHARACTERISTICS**

| Model                            | TLH-3507-12 (AG/CE)                                    |                              | TLH-4007-12 (AG/CE) |                              | TLH-3510-12 (AG/CE) |                              |  |
|----------------------------------|--------------------------------------------------------|------------------------------|---------------------|------------------------------|---------------------|------------------------------|--|
| Type of arm                      | Two-section boom extension system with Delta-mechanism |                              |                     |                              |                     |                              |  |
| Тип рабочего органа              | pallet<br>forks                                        | grab bucket/<br>grain bucket | pallet<br>forks     | grab bucket/<br>grain bucket | pallet<br>forks     | grab bucket/<br>grain bucket |  |
| Bucket capacity, m³              | -                                                      | 1,5 / 2,5                    | _                   | 1,5 / 2,5                    | _                   | 1,5 / 2,5                    |  |
| Maximum cargo lift height, mm    | 7080                                                   | 7040 / 7020                  | 7080                | 7040 / 7020                  | 9715                | 7040 / 9695                  |  |
| Reach at maximum lift height, mm | 1075                                                   | 1380 / 1760                  | 1075                | 1380 / 1760                  | 2355                | 1380 / 3050                  |  |
| Maximum forward reach, mm        | 4040                                                   | 4350 / 4730                  | 4040                | 4350 / 4730                  | 6990                | 4350 / 7730                  |  |
| Maximum lift capacity, kg        | 3500                                                   | 3500                         | 4000                | 3500                         | 3500                | 3500                         |  |
| DIMENSIONS                       |                                                        |                              |                     |                              |                     |                              |  |
| Overall length, mm               | 6540                                                   | 6280 / 6850                  | 6540                | 6280 / 6850                  | 6740                | 6280 / 6850                  |  |