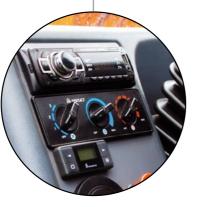

8

Ergonomic workstation with operator-friendly controls – less fatigue of the operator

E

Tilting & telescoping steering column

Air conditioning system with cab & air filters

Emergency stop button

Mirrors: right, left and additional rear mirror to control blind spots Lockable toolbox

Stereo system with AM/FM radio