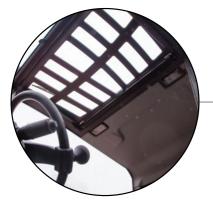

### WORK PLATFORM HYDRAULIC WINCH

Standard

• FOPS / ROPS cab • Protective grill on upper windshield integrated in cab roof

- Windshield (upper +bottom) sunshades
- Window wipers (upper, bottom & rear) with washer jets

Flashing beacon on top of roof (yellow)

UMG

LED work illumination – front & rear: front - two lamps on cab, two lamps on boom; rear – two lamps behind the cab, one reversing lamp

End of boom protective boots