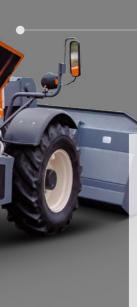

Flashing beacon on top of roof (yellow)

UMG

LED work illumination – front & rear: front - two lamps on cab, two lamps on boom; rear – two lamps behind the cab, one reversing lamp

End of boom protective boots