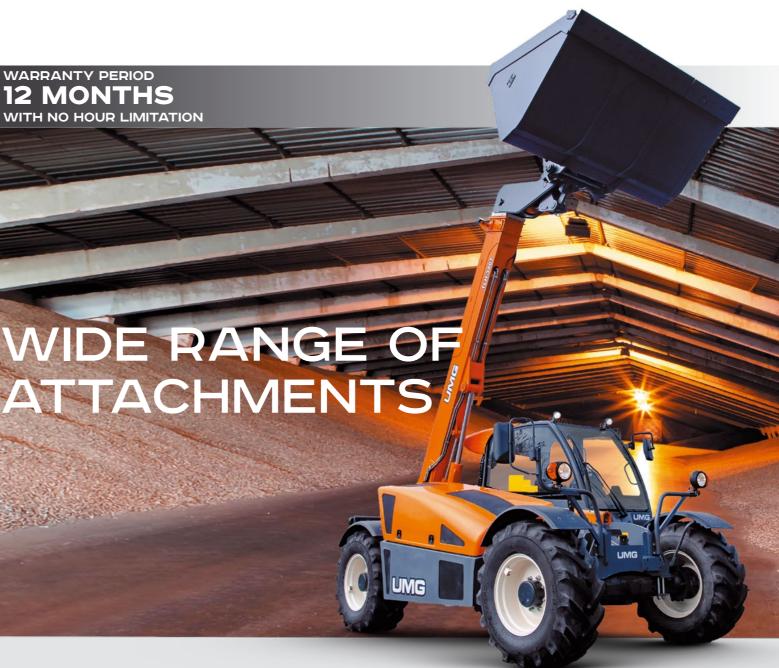

Construction application: TLH 3507 CE, TLH 4007 CE, TLH 3510 CE LIFTING OF MORTAR MIXES TRANSLOADING OF PIPES, COILS, PALLETIZED CARGO

BUCKETS

Light material

bucket

BLADES Snow V-blade Standard U-blade

FORKS Floating with high carriage w/floating

For silage/manure with increased tine area

tines

Standard

Standard for works at height or mining works

bucket

Multiple-purpos

grab

General-purpose material handler with increased height (3T)